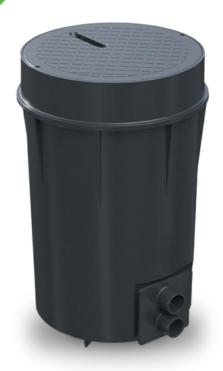

Water streams are easily adjusted to create different heights and arc shapes.

Installation is made flush to your deck or other preferred surface. No unsightly or unsafe edges, just the magic of water erupting from a hidden source while keeping your deck clean and easy to maintain.