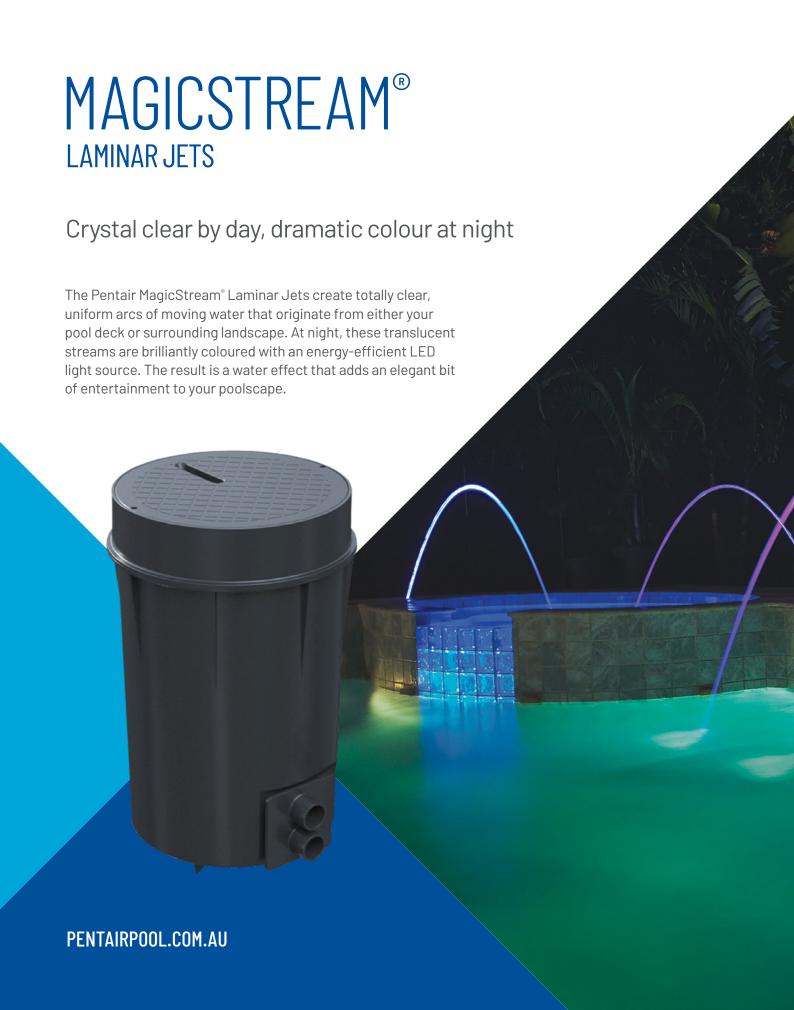

\*Terms & conditions apply.

MagicStream Laminars create totally clear, uniform arcs of moving water that originate from either your pool deck or surrounding landscape. At night, these translucent streams are brilliantly coloured with a LED light source.

The result is a water effect that adds an elegant bit of entertainment to your poolscape. It is fully compatible with the IntelliBrite line of LED pool lights and the EasyTouch® or IntelliCenter® Automation Systems.