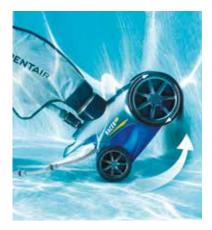

## RACER LS PRESSURE-SIDE INGROUND POOL CLEANER

## 25% MORE CLEANING POWER THAN OTHER PRESSURE SIDE INGROUND POOL CLEANERS

Steady-Grip Traction
Front-wheel drive provides
superior floor-to-tile cleaning

Large Vacuum Intake 40% larger vacuum intake for maximum debris removal