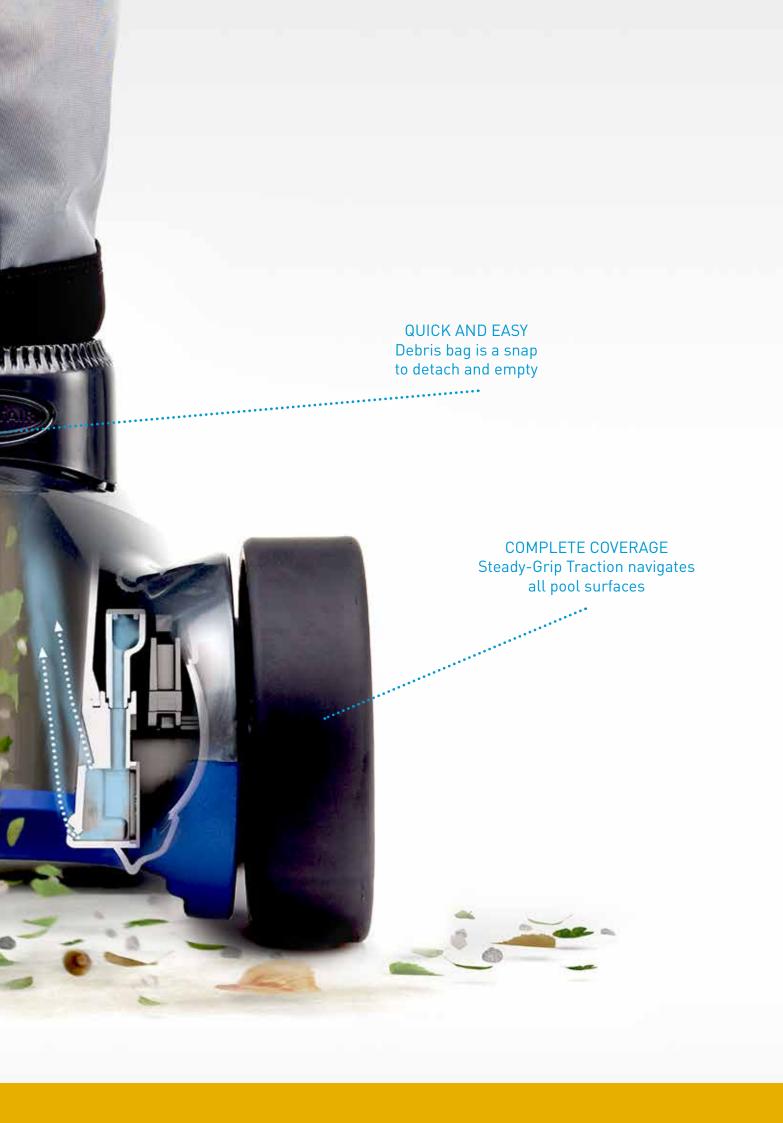

Snap-on Bag Debris bag designed for easy removal and replacement

1 - 21 Monash Drive, Dandenong South, VIC 3175 1300 137 344 www.pentairpool.com.au

Unless otherwise indicated, copyright in the content of this document is the property of Pentair Aquatic Systems Australia under Australian copyright law. Unless otherwise indicated, content may not be reproduced or transmitted without our prior written permission.