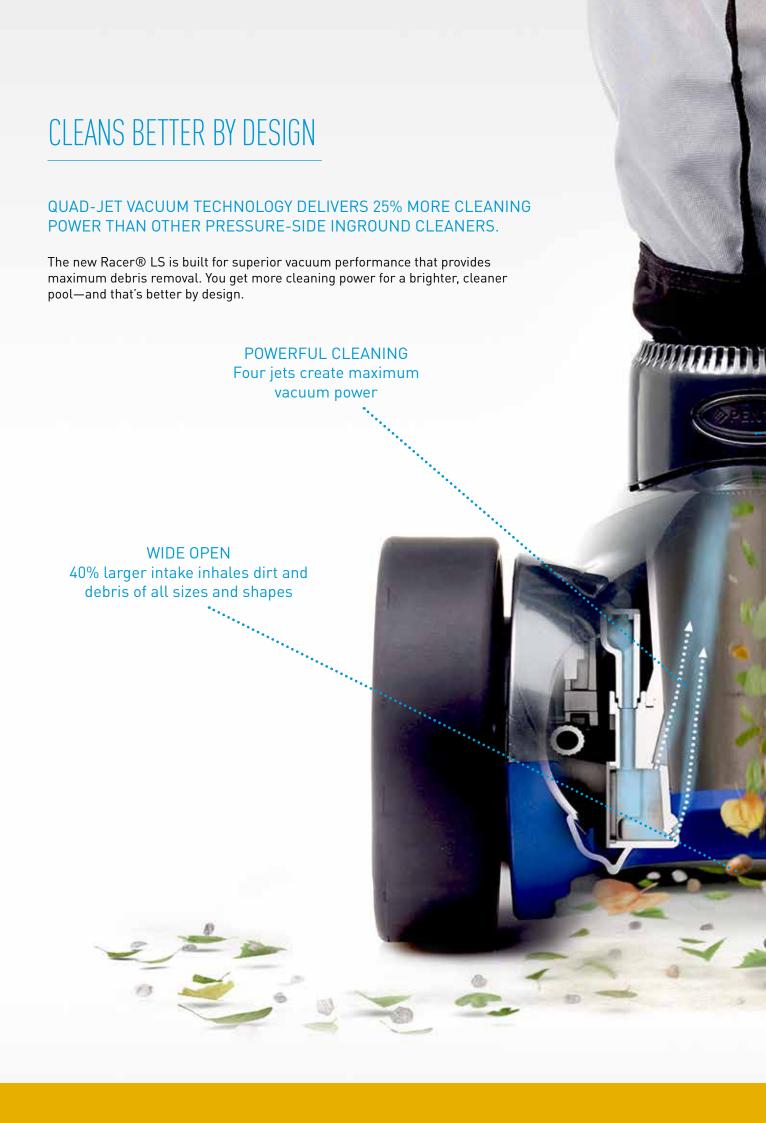

## 25% MORE CLEANING POWER THAN OTHER PRESSURE SIDE INGROUND POOL CLEANERS

Steady-Grip Traction
Front-wheel drive provides
superior floor-to-tile cleaning

Large Vacuum Intake 40% larger vacuum intake for maximum debris removal