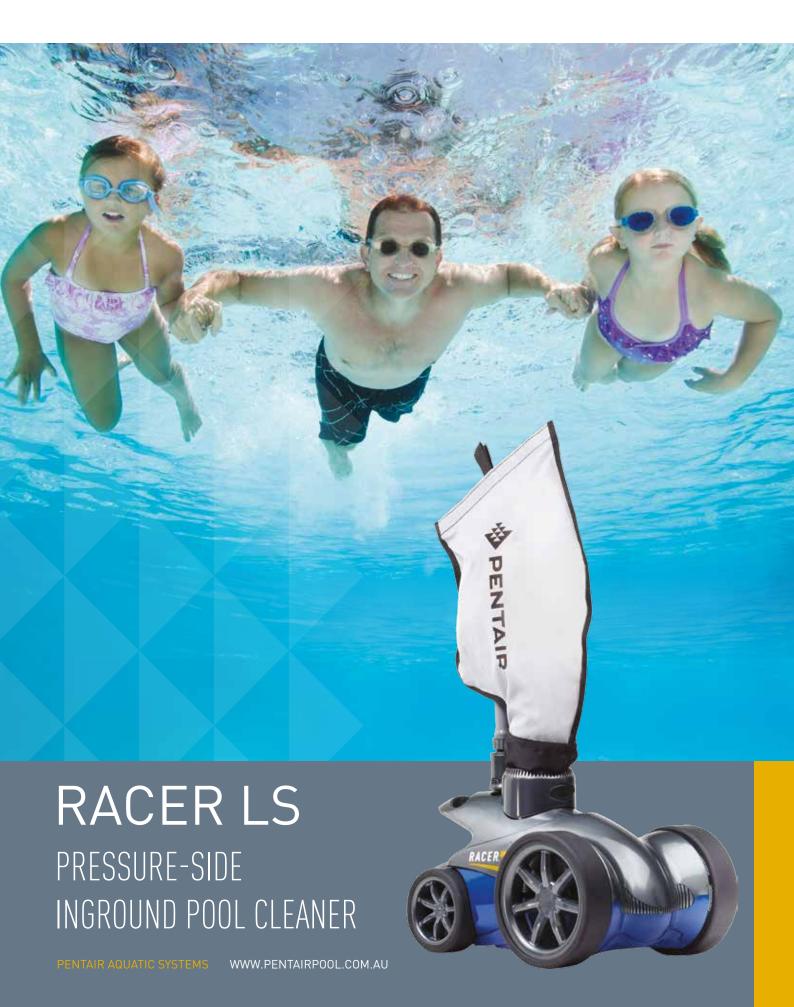

## RACER LS PRESSURE-SIDE INGROUND POOL CLEANER

## 25% MORE CLEANING POWER THAN OTHER PRESSURE SIDE INGROUND POOL CLEANERS



Steady-Grip Traction
Front-wheel drive provides
superior floor-to-tile cleaning



Large Vacuum Intake 40% larger vacuum intake for maximum debris removal



Snap-on Bag Debris bag designed for easy removal and replacement



1 - 21 Monash Drive, Dandenong South, VIC 3175 1300 137 344 www.pentairpool.com.au

Unless otherwise indicated, copyright in the content of this document is the property of Pentair Aquatic Systems Australia under Australian copyright law. Unless otherwise indicated, content may not be reproduced or transmitted without our prior written permission.