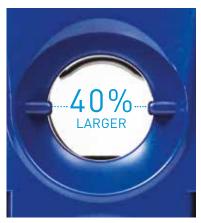

## 25% MORE CLEANING POWER THAN OTHER PRESSURE SIDE INGROUND POOL CLEANERS

Steady-Grip Traction
Front-wheel drive provides
superior floor-to-tile cleaning

Large Vacuum Intake 40% larger vacuum intake for maximum debris removal